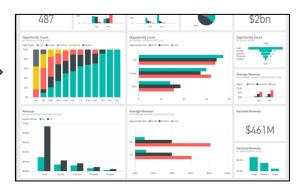

### Al Identifies Contamination & Overflow

Generator-level tracking & communication

Municipal Dashboard

Automated Per Lift Analysis

 
 Metadata

 Externalli: 6665aaab-7483-4f92-a046-487268dab3bd

 Latitude: 38.76205

#### communications

•Right Sizing Analysis

odeniu

• Al-Powered Waste Management for Real-Time Detection

•

### **Accountability and Targeted Solutions**

• Efficiency, Cost Reduction, and Environmental Benefits