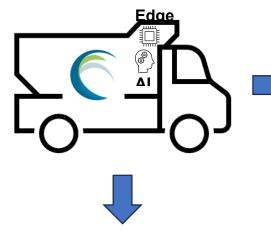

# A truck cab is a busy place. Manual tracking is not the solution.

## How can Al help?

### Al Identifies Contamination & Overflow

Generator-level tracking & communication

Municipal Dashboard

Automated Per Lift Analysis

 
 Metadata

 Externalli: 6665aaab-7483-4f92-a046-487268dab3bd

 Latitude: 38.76205