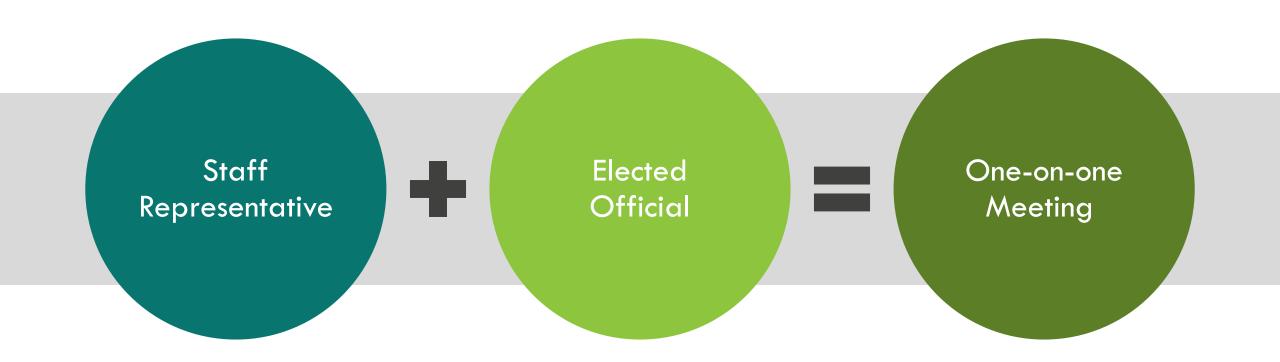

# THE MEETING ELECTED OFFICIALS

- Provide Additional Information
- Follow-up
- Check in regularly / build relationship

## HOW TO APPROACH NON-SOLID WASTE LEADERSHIP

- Send SIMPLE introduction email
- Set a meeting for detailed information.
- Follow-up to continue the relationship